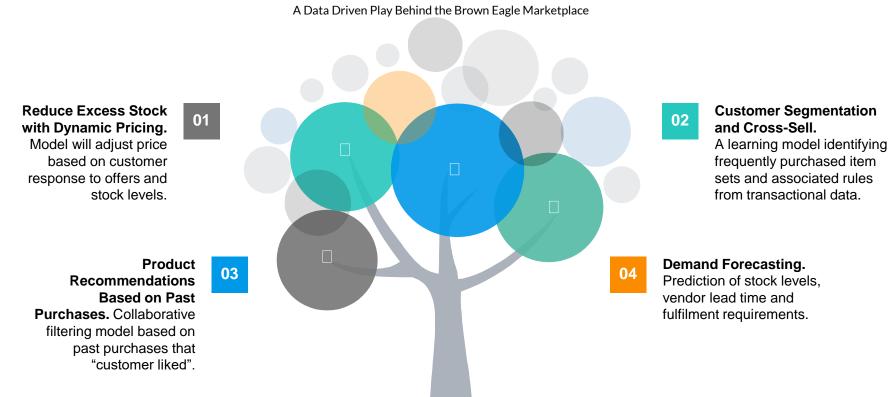

## **Artificial Intelligence**

**Machine Learning** 

Predictive Analysis
Real Time Product Targeting
Real Time Pricing & Incentive
Customer Segmentation

Offer Advance Artificial Intelligence, ML and NLP

With the use of Al and ML, we help you to compare products inreal time, enabling you to find unbelievably fair prices for insanely good quality with product recommendations based on past purchases, interactive chatbots, image recognition, virtual reality (VR)