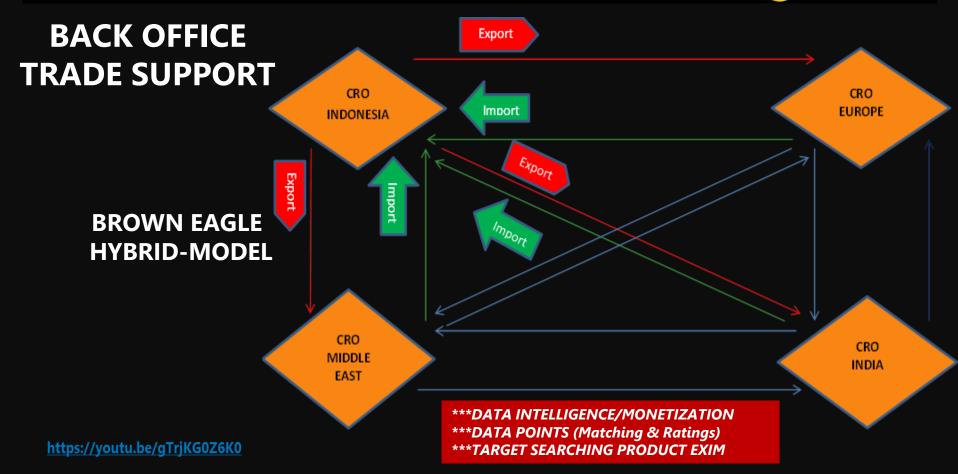

# **Machine Learning Technology**

**BE-Intelligence** some features of the AI you will see, but the things that you do not see but feel & realize on your journey on BE marketplace are more important, like the Algorithms working behind the seen to the benefit of customers, *See* slide 14 & 15 on how our Hybrid Model will set the path for the BE Algorithms over time, that is designed to the benefit of our customers, contrary to what other marketplaces are doing.

### For a brief, watch the following videos:

For Buyers:

https://www.youtube.com/watch?v=Nlneto96m0c

For Sellers (English,

https://www.youtube.com/watch?v=gTrjKG0Z6K0

For Sellers (German)

https://www.youtube.com/watch?v=VfkhKtwEnGw